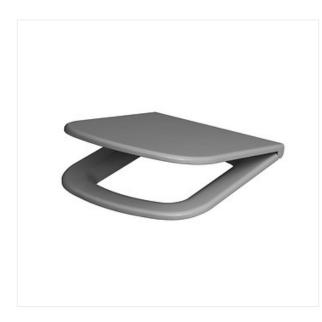

## COLOUR GREY DUROPLAST, SOFT-CLOSE AND EASY-OFF TOILET SEAT COLLECTION COLOUR

## **Product description**

The COLOUR toilet seat is made of sturdy duraplast. Silver ions present in the material have anti-bacterial properties plus guarantee unsurpassed hygiene and safety of use. The Easy-Off feature helps to keep the toilet clean and the soft-close function prevents impact between the seat and the bowl. This model is available in white.