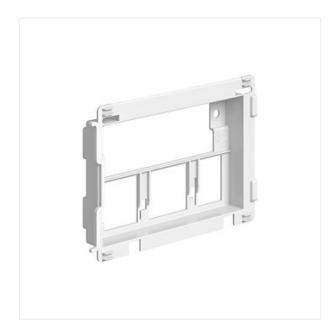

## **Product description**

Button installation plate for removable mechanical button panels for AQUA and SYSTEM 40/50 concealed cistern frames. Compatible as spare part with ENTER II / MOVI II / PRESTO II / LUNA / BLOCK mechanical button series. Package contents: button installation plate Important information: installation plate is not compatible with pneumatic flushing buttons ACCENTO Spare part is compatible with AQUA, SYSTEM: K97-524, K97-526, K97-525