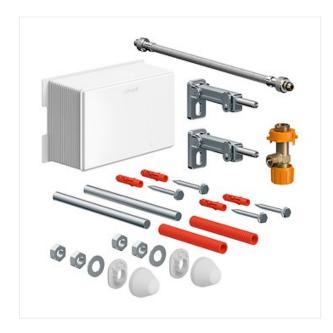

## **Product description**

Installation kit for concealed cistern frames AQUA 50 QUICK FIX. Package contents: -set of Quick Fix wall brackets, which enables for installation on uneven wall or in the corner of the room -angular valve -flexible connection hose with two o-ring endings -set of threaded rods for wall hung bowl installation -basic ceramics installation kit - standard fixings 'visible' -set of dowels for installing frame to wall and floor -inspection tunnel for button installation Important information: kit compatible only with 50 cm width frames - AQUA 50 MECH QF and AQUA 50 PNEU QF Spare part is compatible with AQUA, SYSTEM: K97-525, K97-521