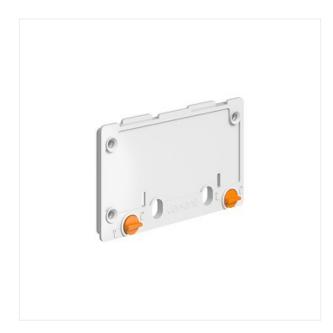

## **Product description**

Closed inspection plate for AQUA SYSTEM LOW. Used for covering the second inspection opening in low-installation frame AQUA 40 PNEU QF LOW (mentioned frame has front or top button installation options). Package contents: closed inspection plate, two locking knobs Spare part is compatible with AQUA, SYSTEM: K97-522