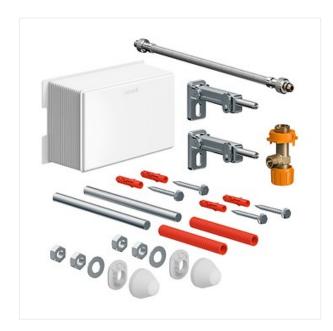

## **Product description**

Installation kit for concealed cistern frames AQUA 40 QUICK FIX. Package contents: -set of Quick Fix wall brackets, which enables for installation on uneven wall or in the corner of the room -angular valve with fixing element (connector with brass sleeve + nut) - flexible connection hose with two o-ring endings -set of threaded rods for wall hung bowl installation -basic ceramics installation kit - standard fixings 'visible' -set of dowels for installing frame to wall and floor -inspection tunnel for button installation Important information: kit compatible only with 41 cm width frame - AQUA 40 PNEU QF LOW Spare part is compatible with AQUA, SYSTEM: K97-522