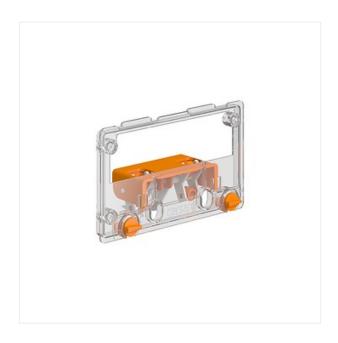

## **Product description**

For installation in revision opening of AQUA and SYSTEM 40/50 mechanical concealed cistern frames. Package contents: half-open inspection plate for mechanical concealed cistern frames, two locking knobs, complete mechanical flushing valve lever Spare part is compatible with AQUA, SYSTEM: K97-524, K97-525