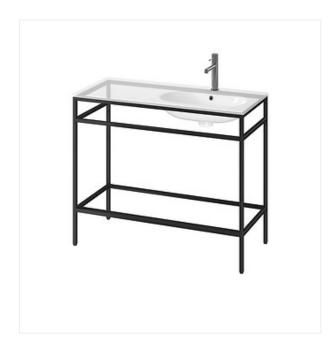

## **CONSOLE ZEN BY CERSANIT 100 BLACK**

COLLECTION ZEN BY CERSANIT, ZEN BY CERSANIT FURNITURE

S1001-037

## Product description

ZEN console made of black steel / powder-coated / For self-assembly / Invisible welds / chamfered screw holes / dedicated to ZEN furniture washbasins / Can be combined with ZEN furniture shelves (glass/furniture) -> swivel profiles