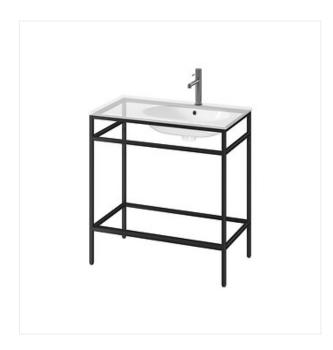

## **CONSOLE ZEN BY CERSANIT 80 BLACK**

COLLECTION ZEN BY CERSANIT, ZEN BY CERSANIT FURNITURE

PRODUCT CODE: S1001-036

## **Product description**

ZEN console made of black steel / powder-coated / For self-assembly / Invisible welds / chamfered screw holes / dedicated to ZEN furniture washbasins / Can be combined with ZEN furniture shelves (glass/furniture) -> swivel profiles

## **Technical data**

Assembly method for self assembly

Body material metal
Colour black
Depth 44,7 cm
Height 83 cm
Material fronts metal
Type of cabinet standing

Warranty 2

Width **79,5 cm** 

EAN code 5901771069683
Product index FZZW1012431564