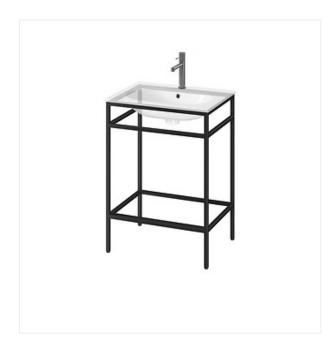

## **CONSOLE ZEN BY CERSANIT 60 BLACK**

COLLECTION ZEN BY CERSANIT, ZEN BY CERSANIT FURNITURE

PRODUCT CODE: S1001-035

## Product description

ZEN console made of black steel / powder-coated / For self-assembly / Invisible welds / chamfered screw holes / dedicated to ZEN furniture washbasins / Can be combined with ZEN furniture shelves (glass/furniture) -> swivel profiles

## **Technical data**

Assembly method for self assembly

Body material metal
Colour black
Depth 44,7 cm
Height 83 cm
Material fronts metal
Type of cabinet standing
Warranty 2

Width 59,5 cm

EAN code 5901771069676
Product index FZZW1012421564