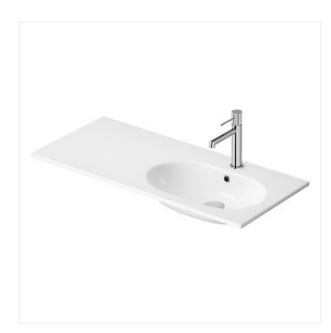

## ZEN BY CERSANIT 100 WASHBASIN IN A COUNTER WITH TOP LEFT, WHITE

COLLECTION ZEN BY CERSANIT, ZEN BY CERSANIT CERAMICS

PRODUCT CODE: K117-006-BOX

## **Product description**

ZEN by Cersanit 100 washbasin with a ceramic worktop is an optimal combination of the usability of a ceramic bowl and the functionality of a ceramic worktop. Ceramic washbasin, equipped with a tap hole and an overflow, ideal for mounting on ZEN frame but also for mounting in free-hanging worktops.