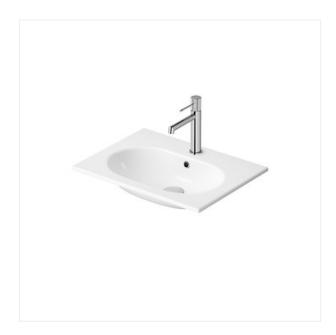

## ZEN BY CERSANIT 60 WASHBASIN IN A COUNTER, WHITE

COLLECTION ZEN BY CERSANIT, ZEN BY CERSANIT CERAMICS

PRODUCT CODE: K117-002-BOX

## **Product description**

ZEN by Cersanit 60 washbasin has a convenient storage surface, a central hole for fittings and an overflow. It is adapted to be mounted on a countertop, with furniture from the CITY, LARGA, MODUO collections or to be mounted on frame from ZEN collection.

## **Technical data**

white Colour Depth 45,4 cm Gross weight 10,7 kg Height 16 cm Hole for fittings central Net weight 9,2 kg Shape rectangular Spillway yes Type of wash basin ceramic 10 Warranty Width 60.4 cm