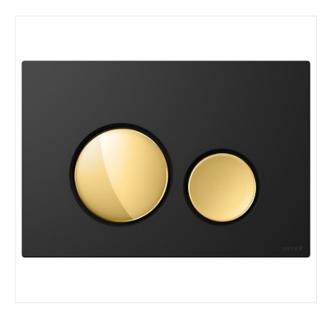

## LUNA BY CERSANIT FLUSH BUTTON BLACK MATT, KEYS GOLD GLOSS COLLECTION LUNA BY CERSANIT

PRODUCT CODE:

K97-0562

## **Product description**

LUNA flush button in black matt colour with oval keys in gold gloss colour. The design of the button uses components made of material of different colouring. Different versions of button are created from fashionable colors, which will give your interior uniqueness and emphasize the individual character of the design of the entire bathroom. Manufacturing process uses highest quality materials, which is reflected in the reliability of the finished flush button. Product has been adapted to an economical dualflush system. The button fits the AQUA MECH concealed systems and is compatible with FRESH SYSTEM - a perfect solution for anyone wishing to use fresheners with CleanOn (no rim) wall hung bowls. A total and fresh solution for all-round toilet hygiene. The refined design of the button ensures easy and quick installation.