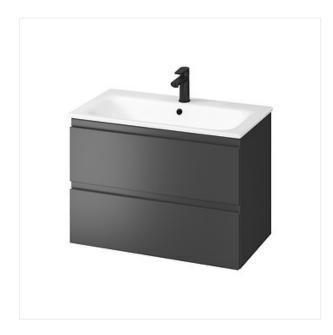

## SET B891 MODUO 80 ANTHRACITE (CABINET + WASHBASIN)

COLLECTION MODUO, MODUO FURNITURE, MODUO ANTHRACITE

PRODUCT CODE: \$801-481

## **Product description**

The set includes a washbasin cabinet MODUO in a mounted version with in a counter washbasin MODUO 80. The front of the cabinet is made of MDF board, varnished anthracite. The cabinet has comfortable, milled handles and a soft-closing door system.