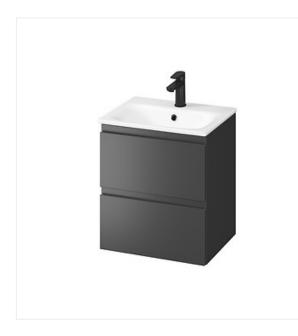

## SET B889 MODUO 50 ANTHRACITE (CABINET + WASHBASIN)

#### **Product description**

The set includes a washbasin cabinet MODUO in a mounted version with in a counter washbasin MODUO 50. The front of the cabinet is made of MDF board, varnished anthracite. The cabinet has comfortable, milled handles and a soft-closing door system.