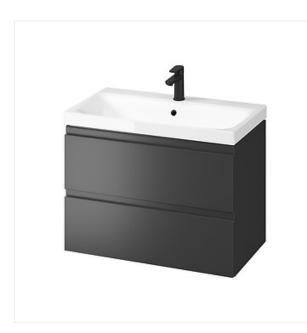

# SET B894 MODUO 80 ANTHRACITE (CABINET + WASHBASIN)

### **Product description**

The set includes a washbasin cabinet MODUO in a mounted version with a MODUO 80 furniture washbasin. The front of the cabinet is made of MDF board, varnished anthracite. The cabinet has comfortable, milled handles and a soft-closing door system.