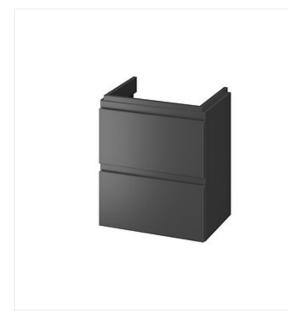

# MODUO SLIM 50 WASHBASIN CABINET ANTHRACITE

## **Product description**

The washbasin cabinet MODUO SLIM with a modern, minimalist form is made of an anthracite lacquered board with a matte finish. The model is equipped with comfortable milled handles and a soft closing system. Thanks to the reduced depth, it can be installed even in narrow rooms. This will allow you to adjust the interior to your individual needs. The cabinet is adapted for assembly with the Furniture washbasin MODUO SLIM 50. The furniture is sold assembled.