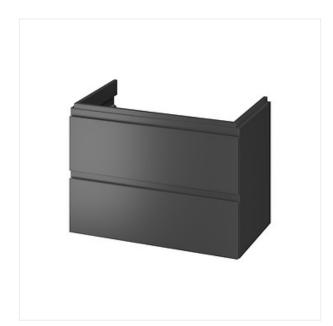

## **MODUO 80 WASHBASIN CABINET ANTHRACITE**

COLLECTION MODUO, MODUO FURNITURE, MODUO ANTHRACITE

RODUCT CODE: \$590-081

## **Product description**

The washbasin cabinet MODUO with a modern, minimalist form is made of an anthracite lacquered board with a matte finish. The model is equipped with comfortable milled handles and a soft closing system. The cabinet is adapted for assembly with the MODUO 80 furniture washbasin. The furniture is sold assembled.

## **Technical data**

Adjustable suspension mechanism yes

Assembly method mounting Body material chipboard Cabinet functionality drawer Colour anthracite Depth 44,7 cm Handle milled Height 57 cm Lighting included no

Material fronts
Opening system
Type of cabinet
Warranty

MDF board
soft close
hanging
2

-

Width **79,5 cm** 

EAN code 5901771089681
Product index FZZW1012711564