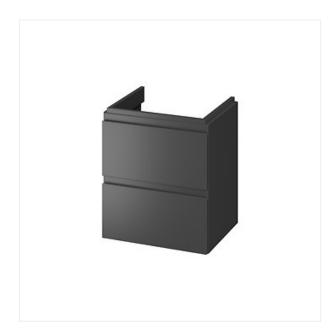

## **Product description**

The washbasin cabinet MODUO with a modern, minimalist form is made of an anthracite lacquered board with a matte finish. The model is equipped with comfortable milled handles and a soft closing system. The cabinet is adapted for assembly with the MODUO 50 furniture washbasin. The furniture is sold assembled.

## **Technical data**

Adjustable suspension mechanism Yes

Assembly method Mounting Body material Chipboard Cabinet functionality Drawer Colour Anthracite Depth 39,7 cm Handle Milled 57 cm Height Lighting included No