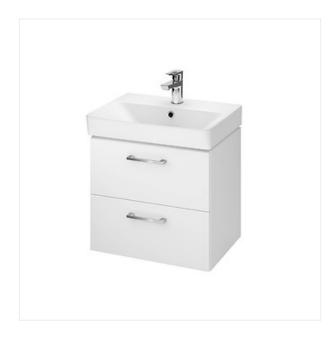

## SET B282 LARA MILLE SLIM 50 WHITE DSM (CABINET + WASHBASIN)

**COLLECTION MILLE, LARA** 

PRODUCT CODE:

S801-321-DSM

## **Product description**

The set includes a hanging LARA WHITE 50 under-wash cabinet with a MILLE SLIM 50 washbasin. Front and cabinet body made of 16 mm chipboard, painted white. The cabinet has two capacious drawers with a quiet house and chromed handles. Furniture for self-assembly.