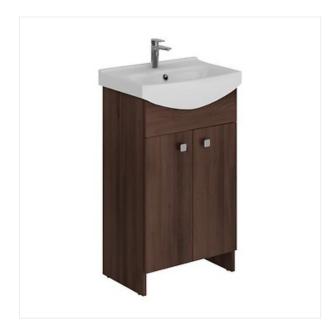

## SET 607 SATI CERSANIA 60 BROWN FOR SELF-ASSEMBLY (CABINET + WASHBASIN)

**COLLECTION SATI** 

PRODUCT CODE: \$801-092-DSM

## **Product description**

One-door SATI cabinet finished with a brown board, mounted on skids. Simple construction, minimalist handles. The cabinet comes with a CERSANIA 60 washbasin.