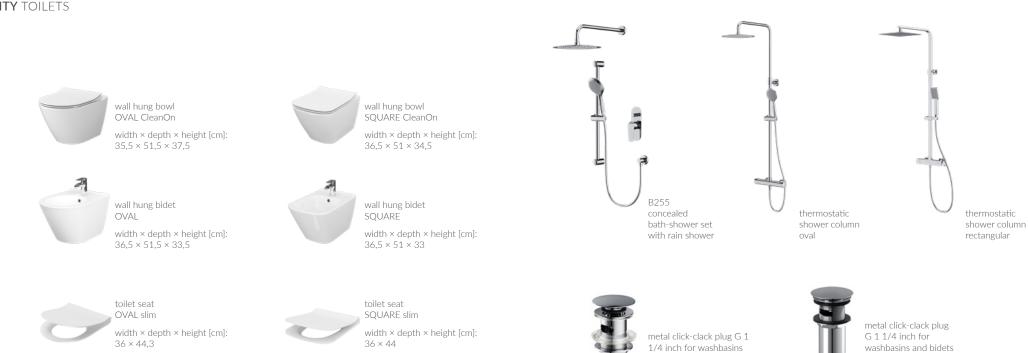

## **CITY** TOILETS

#### **CITY** FITTINGS

deck-mounted

concealed

washbasin faucet with box

wall mounted

bath-shower faucet

and bidets with overflow

washbasin faucet

high deck-mounted

washbasin faucet

concealed bath-shower faucet

with box

wall mounted

shower faucet

deck-mounted

bidet faucet

B726

with overflow or not

with spout

concealed bath set

JOIN US

f

0

cersanit.com