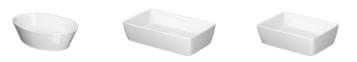

#### **CITY** COUNTERTOP WASHBASINS

### countertop washbasins oval/ rectangular width × depth × height [cm]: 52,5 × 35 × 15

 $60 \times 36 \times 14.5$ 50 × 35 × 15,5

ceramic plug in set