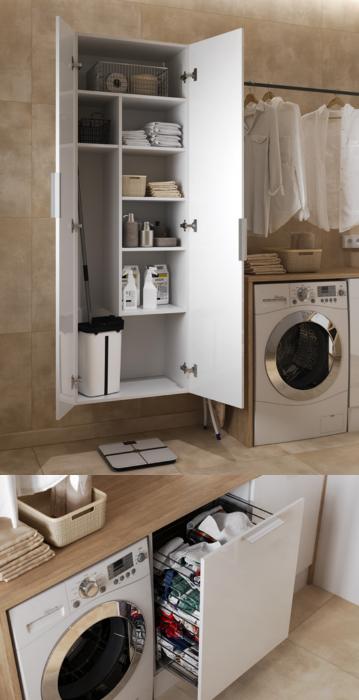

# PERFECT SPACE ORGANIZATION

CITY by Cersanit is a multi-element and multipurpose collection to help you furnish your bathroom in a functional

and aesthetically pleasing way. A large selection of modular bathroom furniture that you can freely compose allows you to arrange a space where every single

thing has its place. It has been designed especially for families with children, for whom furnishings that help keep the bathroom neat are especially important. The CITY by Cersanit collection is the way to organize your space perfectly!

# 100% NEAT AND **ORGANIZED?**

Yes, it is possible. Design your bathroom with functional **CITY by CERSANIT** furniture and enjoy a neat and organized space.

is an aesthetically pleasing piece of furniture that will

or only showing

Multifunctional bathroom pillar will help you to

space for the most accessories: towels and cleaning products. It offers to accommodate accessories such as a mop or ironing