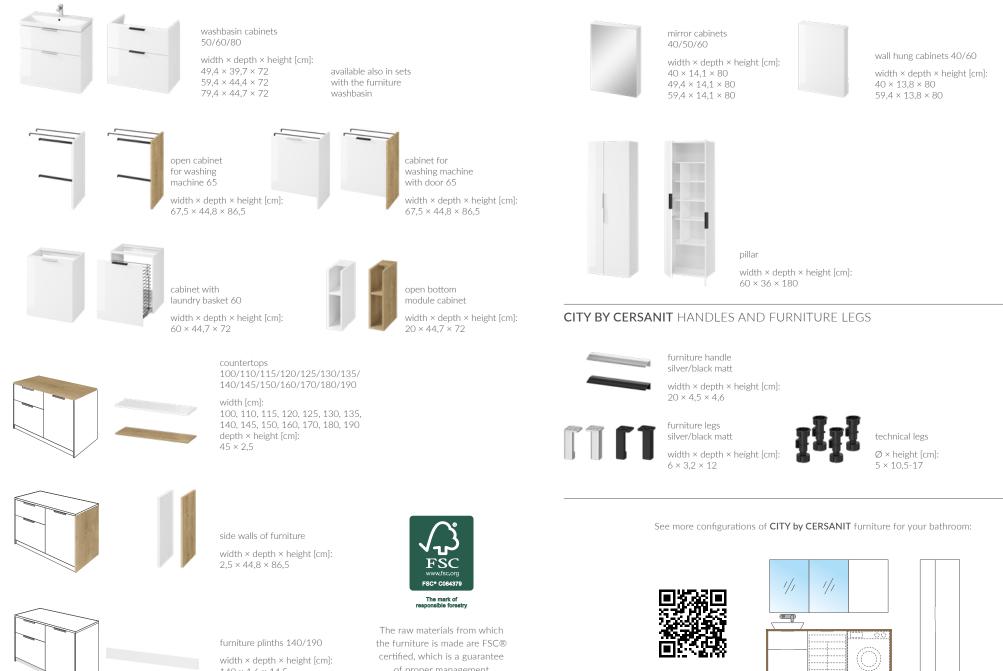

#### **CITY BY CERSANIT** BATHROOM FURNITURE

 $140 \times 1,6 \times 14,5$  $190 \times 1.6 \times 14.5$ 

of proper management of forest resources.

#### **CITY** COUNTERTOP WASHBASINS

### countertop washbasins oval/ rectangular width × depth × height [cm]: 52,5 × 35 × 15

 $60 \times 36 \times 14.5$ 50 × 35 × 15,5

ceramic plug in set

#### **CITY** FURNITURE WASHBASIN

furniture washbasins 50/60/80 width × depth × height [cm]:  $50.5 \times 40 \times 14$  $60 \times 45 \times 14$ 80.5 × 45.5 × 14

## **CITY** TOILETS

#### **CITY** FITTINGS

deck-mounted

concealed

washbasin faucet with box

wall mounted

bath-shower faucet

and bidets with overflow

washbasin faucet

high deck-mounted

washbasin faucet

concealed bath-shower faucet

with box

wall mounted

shower faucet

deck-mounted

bidet faucet

B726

with overflow or not

with spout

concealed bath set

JOIN US

f

0

cersanit.com